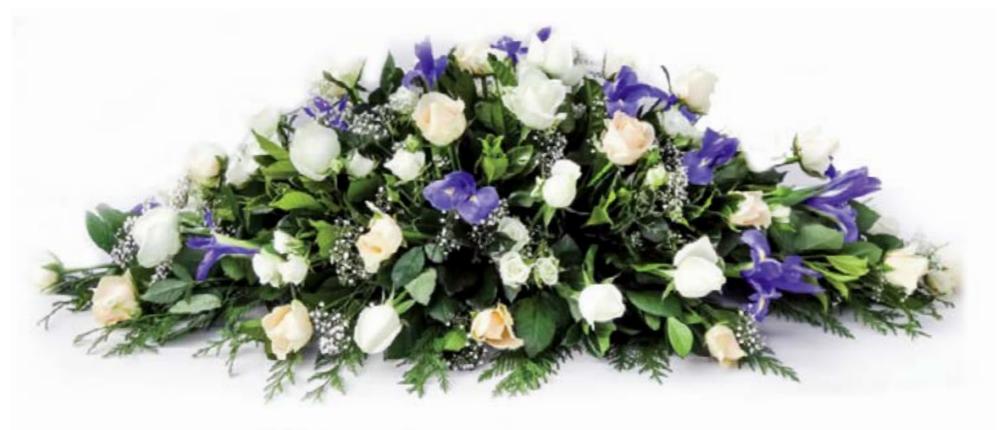

3ft = £140.00

4ft = £160.00

5ft = £180.00

Ref. LFS 010

A mixed casket spray in blue and white seasonal flowers

A casket spray of pink stargazer lillies and pink roses.

3 ft = £ 160.00 4 ft = £ 190.00 5 ft = £ 220.00