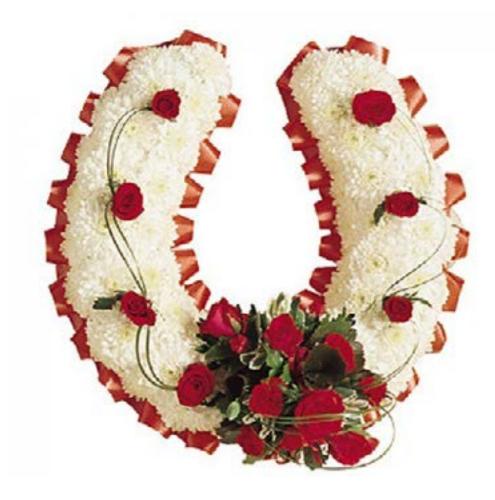

Ref. LFS 072 Massed Teddy £200.00

Double Kiss £250.00

Football £250.00

Ref. LFS 074

Ref. LFS 075
Butterfly
£280.00

Ref. LFS 076 Horseshoe £220.00

GREAT GRANDA

Any design featured can be personalised with wording of your choice and on any ribbon colour of your choice.