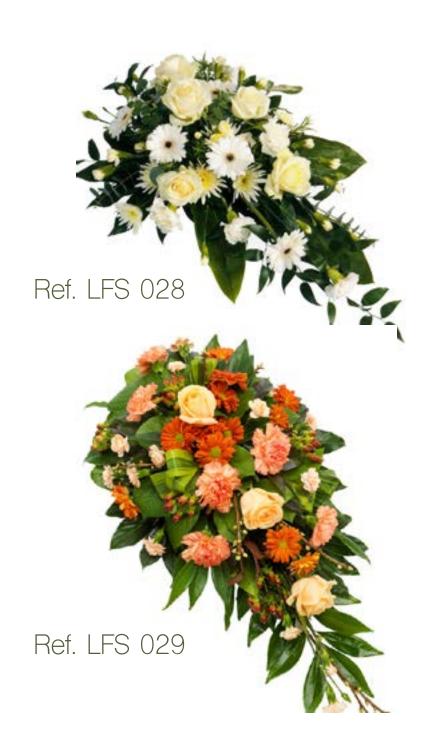

A simple single ended spray of all white with roses and striking foliage £100.00

A teardrop spray in peach and orange with accent foliage and berries £100.00

Ref. LFS 030

A fragrant casket spray of roses and freesia.