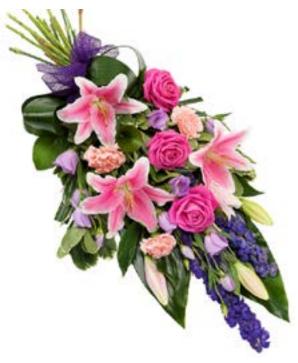

3ft = £140.00

4ft = £160.00

5ft = £180.00

Ref. LFS 010

A mixed casket spray in blue and white seasonal flowers

A casket spray of pink stargazer lillies and pink roses.

3 ft = £ 160.00 4 ft = £ 190.00 5 ft = £ 220.00