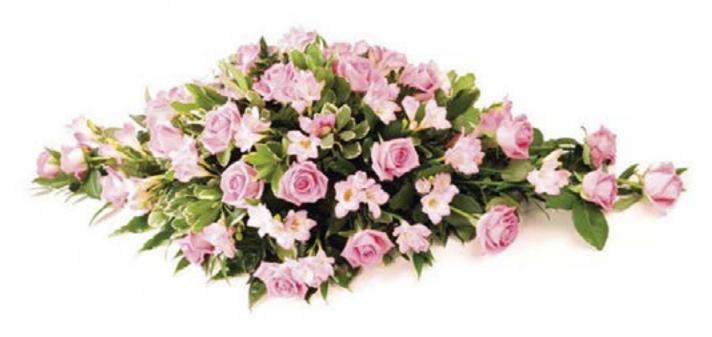

3ft = £140.00

4ft = £160.00

5ft = £180.00

Ref. LFS 010

A mixed casket spray in blue and white seasonal flowers

A casket spray of pink stargazer lillies and pink roses.

3 ft = £ 160.00 4 ft = £ 190.00 5 ft = £ 220.00