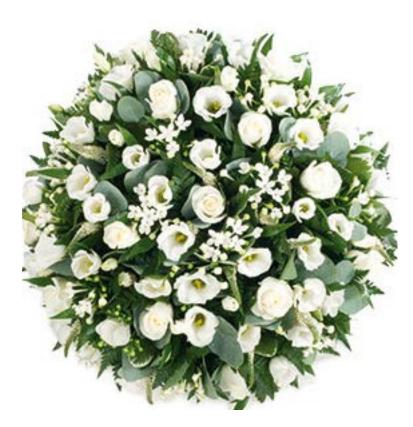

A Casket Spray of pink roses and white oriental lilies with seasonal foliage.

3 ft = £ 150.00 4 ft = £ 180.00 5 ft = £ 210.00

White Ref. LFS 007

All white lily spray (also available in pink)

Ref. LFS 009

A casket spray in red and white seasonal flowers