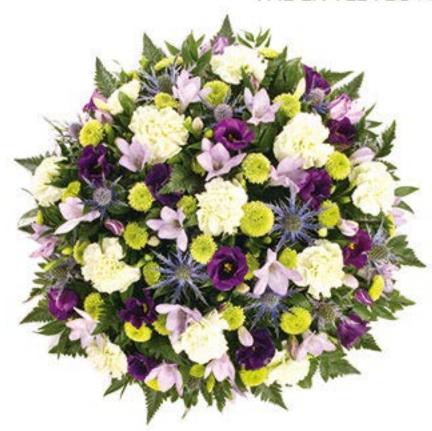

3ft = £140.00

4ft = £160.00

5ft = £180.00

Ref. LFS 010

A mixed casket spray in blue and white seasonal flowers

A casket spray of pink stargazer lillies and pink roses.

3 ft = £ 160.00 4 ft = £ 190.00 5 ft = £ 220.00