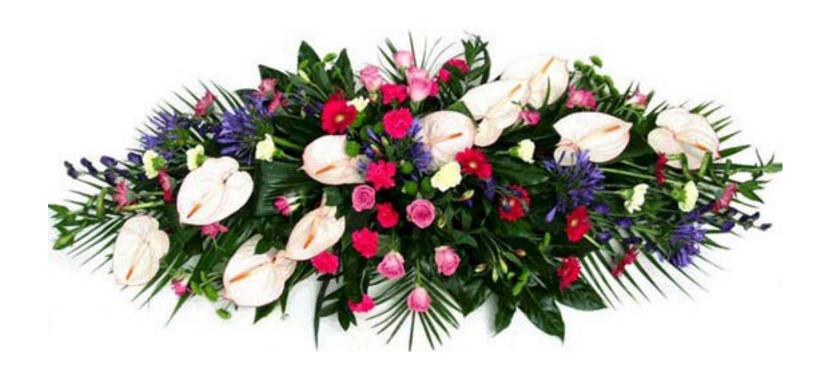

A Casket Spray of pink roses and white oriental lilies with seasonal foliage.

3 ft = £ 150.00 4 ft = £ 180.00 5 ft = £ 210.00

White Ref. LFS 007

All white lily spray (also available in pink)

Ref. LFS 009

A casket spray in red and white seasonal flowers