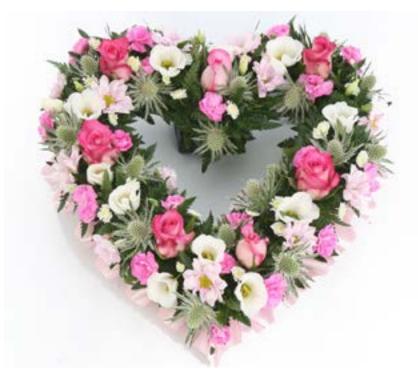

A stunning solid heart of mixed roses and foliage in pink, red and cream.

A stunning solid heart in red roses and red carnations with berries and foliage.

18" = £220.00

Ref. LFS 056

A Pretty open heart in pink and A pretty open heart in lemon white.