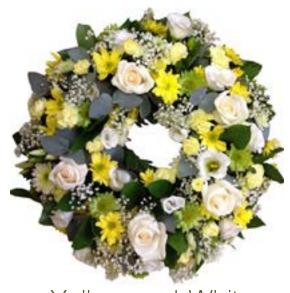

Yellow and White Ref. LFS 046

A pretty open wreath in a mixture of delicate seasonal flowers.

14'' = £110.00 16'' = £130.00 18'' = £150.00

A massed wreath finished with an elegant spray in pink and white