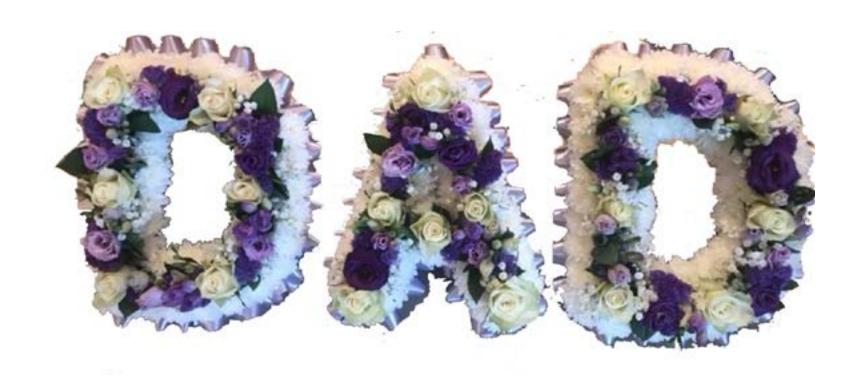

£90.00

A modern textured open heart. £180.00

A modern textured pillow £200.00

Ref. LFS 063

Massed mum with two cluster sprays
£180.00

Ref. LFS 064
Massed dad with two cluster sprays.

Open mum in a mixture of seasonal flowers

£180.00

Ref. LFS 066

Open dad in a mixture of seasonal flowers

Combination letters available.

£60.00 per letter. Any word (up to seven letters) or colour choice available.

Ref. LFS 067 Massed letters

Ref. LFS 068 Open Letters

Create any word or name of your choice. (up to 7 letters.)

£60.00 per letter.

ED

Ref. LFS 069

Open Cross (available in any colour of your choice)

3ft = £140.00

4ft = £180.00

5ft = £220.00