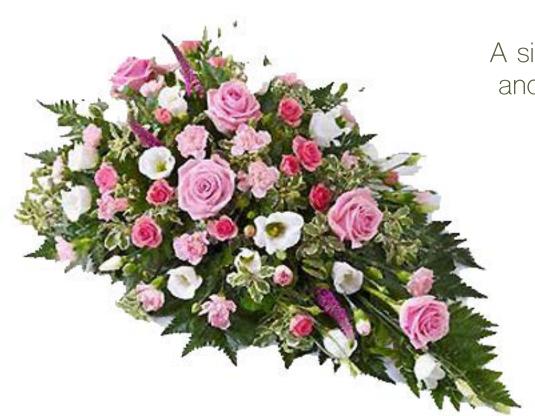

3 ft = £ 160.00 4 ft = £ 180.00 5 ft = £ 200.00

A single ended teardrop spray in vibrant blue and yellow

3ft = £130.00

4ft = £140.00

A single ended spray in pink and white seasonal flowers.

3ft = £130.00

4ft = £150.00