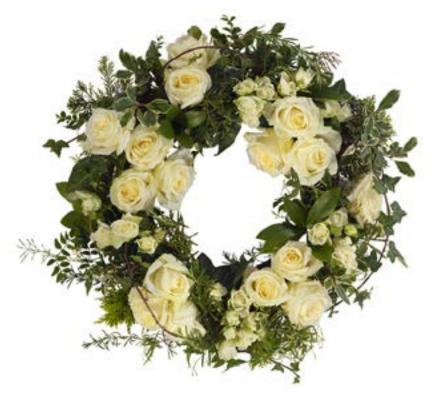

Ref. LFS 047

16" = £100.00

18" = £120.00

20'' = £140.00

A luxurious wreath of all white garden roses and wild foliage.

Ref. LFS 048

18'' = £180.00

Ref. LFS 049