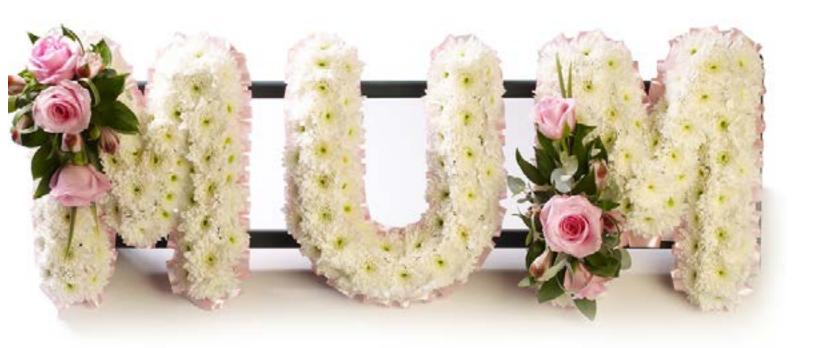

£90.00

A modern textured open heart. £180.00

A modern textured pillow £200.00

Ref. LFS 063

Massed mum with two cluster sprays
£180.00

Ref. LFS 064
Massed dad with two cluster sprays.

Open mum in a mixture of seasonal flowers