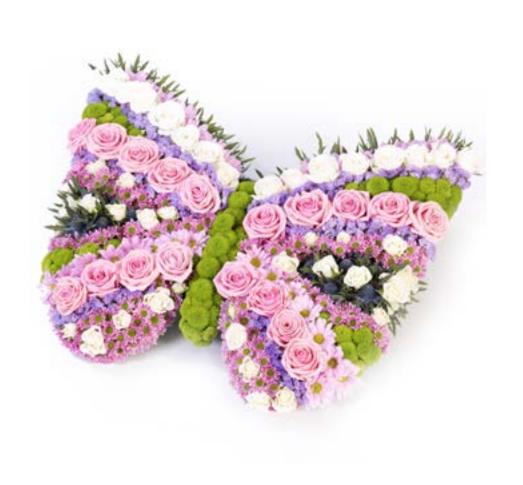

Ref. LFS 072 Massed Teddy £200.00

Double Kiss £250.00

Football £250.00

Ref. LFS 074

Ref. LFS 075
Butterfly
£280.00

Ref. LFS 076 Horseshoe £220.00

GREAT GRANDA

Any design featured can be personalised with wording of your choice and on any ribbon colour of your choice.