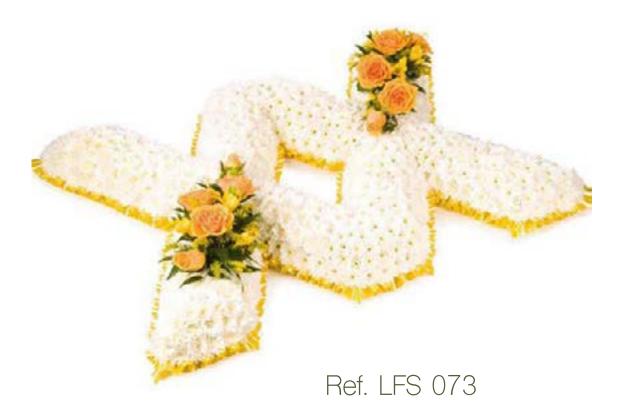

Ref. LFS 072 Massed Teddy £200.00

Double Kiss £250.00

Football £250.00

Ref. LFS 074

Ref. LFS 075
Butterfly
£280.00

Ref. LFS 076 Horseshoe £220.00

GREAT GRANDA

Any design featured can be personalised with wording of your choice and on any ribbon colour of your choice.