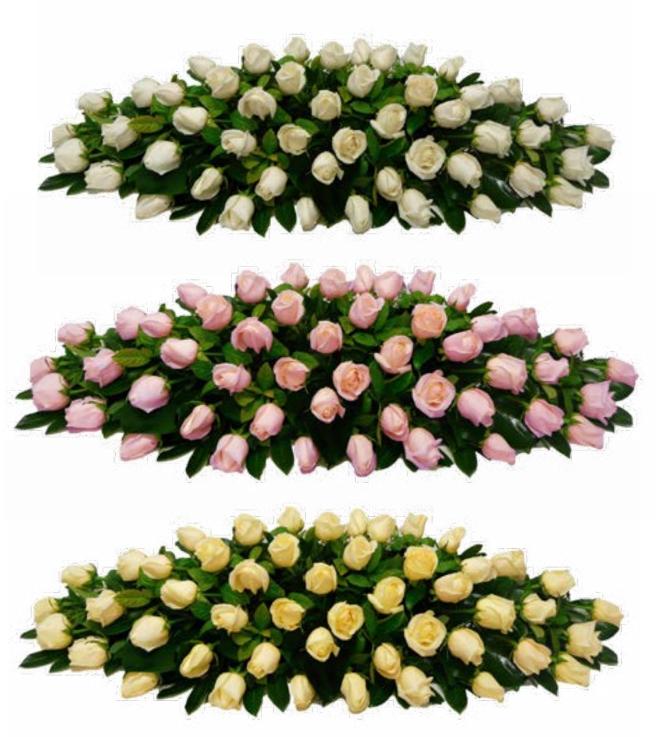

Available in White, Pink or Yellow.

3ft = £160.00

4ft = £180.00

5ft = £200.00

Ref.
White LFS 002
Pink LFS 003
Yellow LFS 004

A Casket Spray of white roses and white oriental lilies with seasonal foliage.

3 ft = £ 150.00 4 ft = £ 180.00 5 ft = £ 210.00