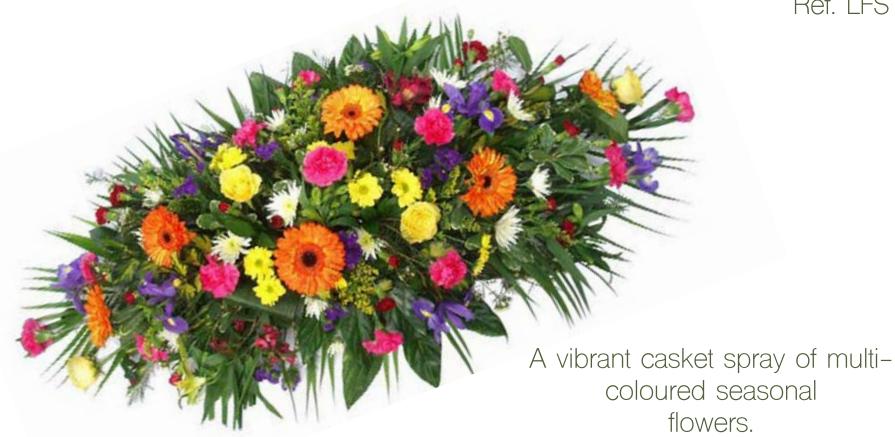

3ft = £100.00

A cottage garden casket spray in pink and cream.

A modern casket spray including anthuruin lilies and roses

A mixed casket spray in pink and white seasonal flowers including white lilies.

A colourful casket spray of seasonal flowers in orange yellow and cream.