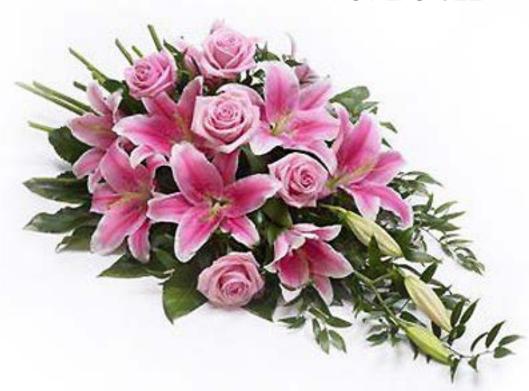

3ft = £140.00

4ft = £160.00

5ft = £180.00

Ref. LFS 010

A mixed casket spray in blue and white seasonal flowers

A casket spray of pink stargazer lillies and pink roses.

3 ft = £ 160.00 4 ft = £ 190.00 5 ft = £ 220.00