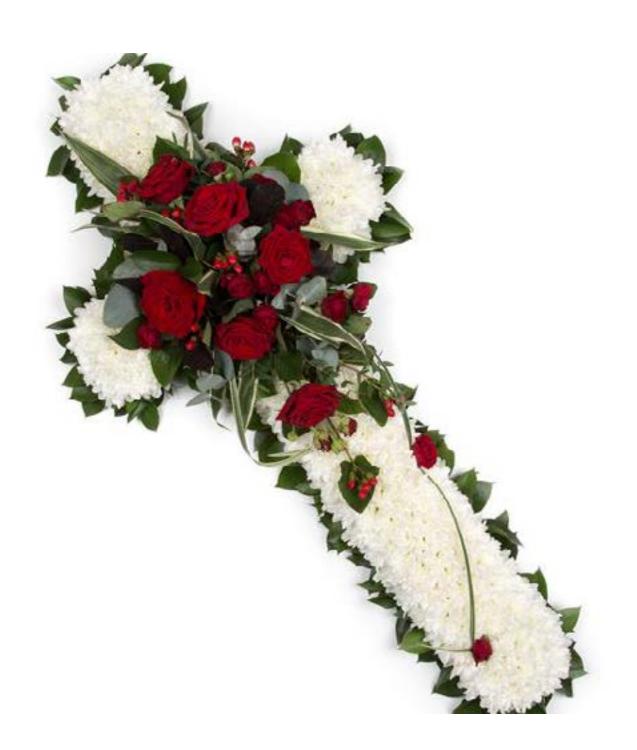

Create any word or name of your choice. (up to 7 letters.)

£60.00 per letter.

ED

Ref. LFS 069

Open Cross (available in any colour of your choice)

3ft = £140.00

4ft = £180.00

5ft = £220.00

6ft = £240.00

White massed cross with 2 clusters (clusters available in any colour of your choice)

2ft = £110.00

3ft = £130.00

4ft = £150.00

5ft = £170.00

6ft = £190.00

Ref. LFS 071
Gates of Heaven £300.00