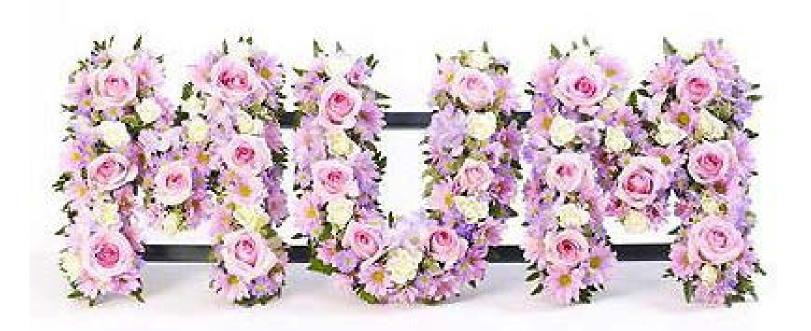

£90.00

A modern textured open heart. £180.00

A modern textured pillow £200.00

Ref. LFS 063

Massed mum with two cluster sprays
£180.00

Ref. LFS 064
Massed dad with two cluster sprays.

Open mum in a mixture of seasonal flowers