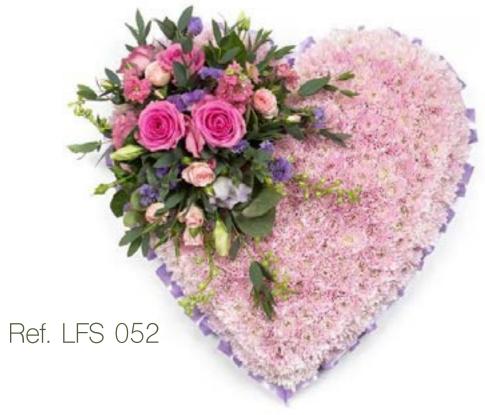

17'' = £180

A massed white heart with a natural foliage edging and red rose cluster

A massed pink heart with a ribbon edging and pink and lilac cluster spray.

£180.00

An elegant solid heart in all white including roses and a pretty mixture of seasonal flowers and foliage.