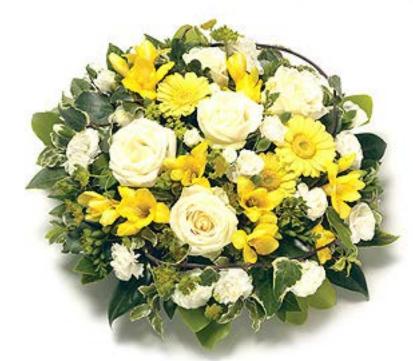

12'' = £90.00

14'' = £110.00

16'' = £130.00

Ref. LFS 040 An elegant all white posy

12'' = £90.0014'' = £110.00

16" = £130.00

Ref. LFS 041
A mixed posy in cream, yellow and purple.

12'' = £90.00