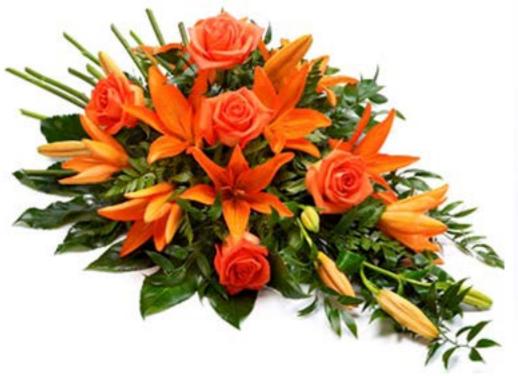

A single ended spray of roses and lilies with foliage available in pink or orange

3ft = £110.00

A contemporary single ended spray in pink with dramatic foliage and twigs.

3ft = £100.00

A simple tied sheaf of calla lilies and foliage