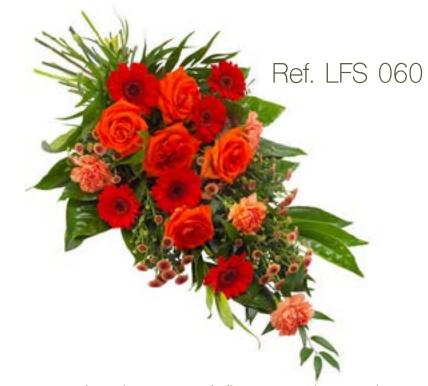

3ft = £140.00

4ft = £160.00

5ft = £180.00

Ref. LFS 010

A mixed casket spray in blue and white seasonal flowers

A casket spray of pink stargazer lillies and pink roses.

3 ft = £ 160.00 4 ft = £ 190.00 5 ft = £ 220.00

3 ft = £ 140.00 4 ft = £ 170.00 5 ft = £ 190.00

throughout January, February, March & April)

A casket spray of all white seasonal flowers.

3ft = £140.00 4ft = £160.005ft = £180.00

A country garden mixed casket spray in pinks and lilacs