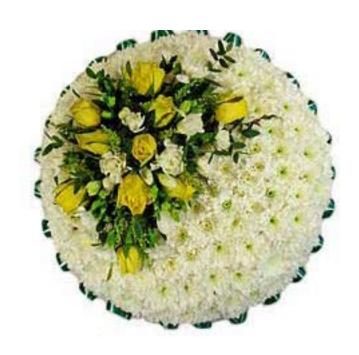

a massed posy pad in white (ribbon edge and cluster spray available in any colour to suit your personal preference

14'' = £110.00

16" = £130.00

18'' = £150.00

Ref. LFS 050

A massed cushion in white (ribbon edge and cluster spray in any colour to suit your personal preference.