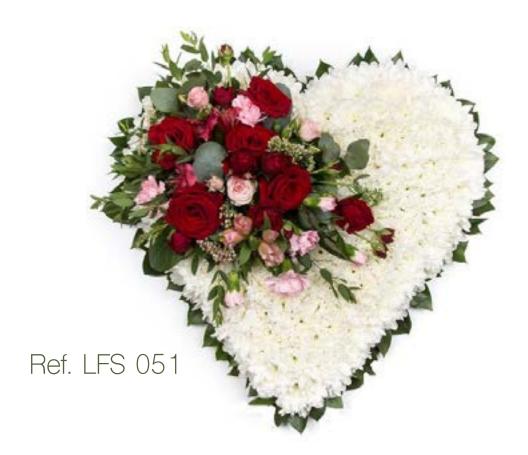

17'' = £180

A massed white heart with a natural foliage edging and red rose cluster

A massed pink heart with a ribbon edging and pink and lilac cluster spray.

£180.00

An elegant solid heart in all white including roses and a pretty mixture of seasonal flowers and foliage.

A stunning solid heart of mixed roses and foliage in pink, red and cream.

A stunning solid heart in red roses and red carnations with berries and foliage.

18" = £220.00

Ref. LFS 056

A Pretty open heart in pink and A pretty open heart in lemon white.