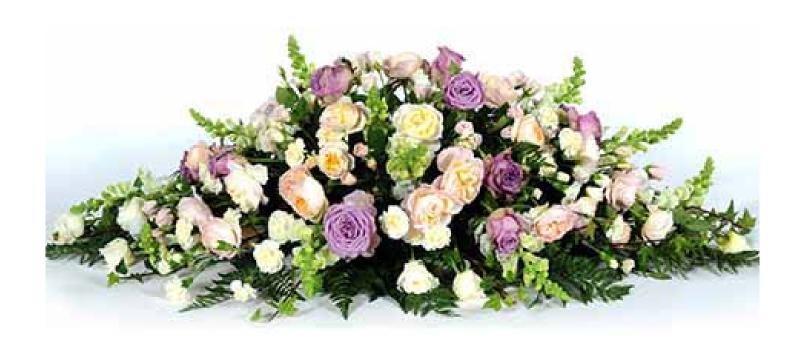

3 ft = £ 140.00 4 ft = £ 170.00 5 ft = £ 190.00

throughout January, February, March & April)

A casket spray of all white seasonal flowers.

3ft = £140.00 4ft = £160.005ft = £180.00

A country garden mixed casket spray in pinks and lilacs