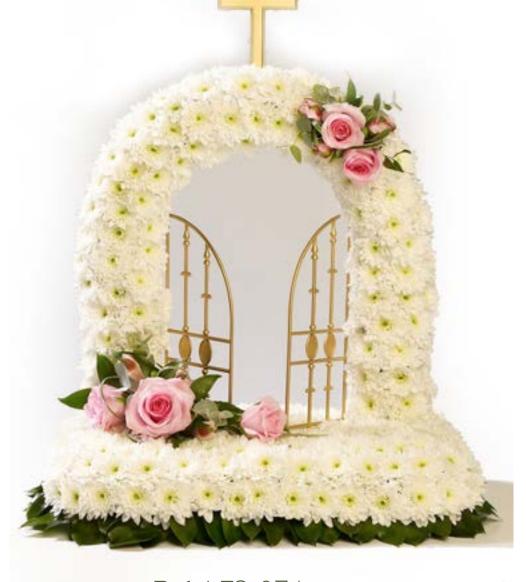

6ft = £240.00

White massed cross with 2 clusters (clusters available in any colour of your choice)

2ft = £110.00

3ft = £130.00

4ft = £150.00

5ft = £170.00

6ft = £190.00

Ref. LFS 071
Gates of Heaven £300.00