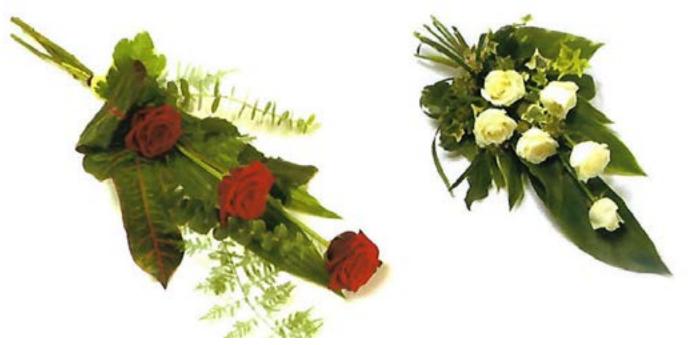

A single ended spray of roses and lilies with foliage available in pink or orange

3ft = £110.00

A contemporary single ended spray in pink with dramatic foliage and twigs.

3ft = £100.00

A simple tied sheaf of calla lilies and foliage

3ft = £100.00

A cottage garden casket spray in pink and cream.

A modern casket spray including anthuruin lilies and roses

A mixed casket spray in pink and white seasonal flowers including white lilies.

A colourful casket spray of seasonal flowers in orange yellow and cream.