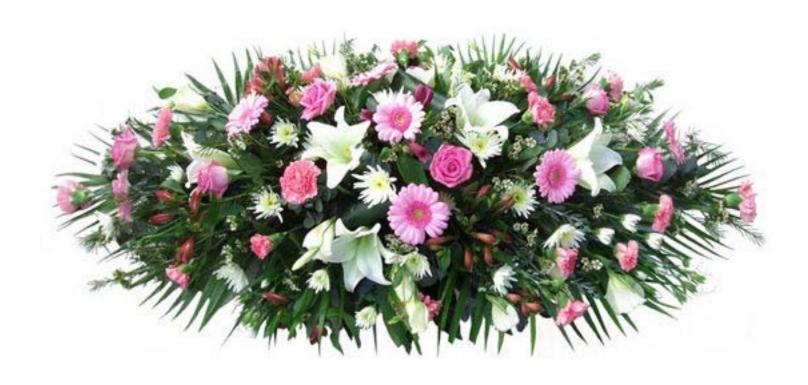

3ft = £140.00

4ft = £160.00

5ft = £180.00

Ref. LFS 010

A mixed casket spray in blue and white seasonal flowers

A casket spray of pink stargazer lillies and pink roses.

3 ft = £ 160.00 4 ft = £ 190.00 5 ft = £ 220.00