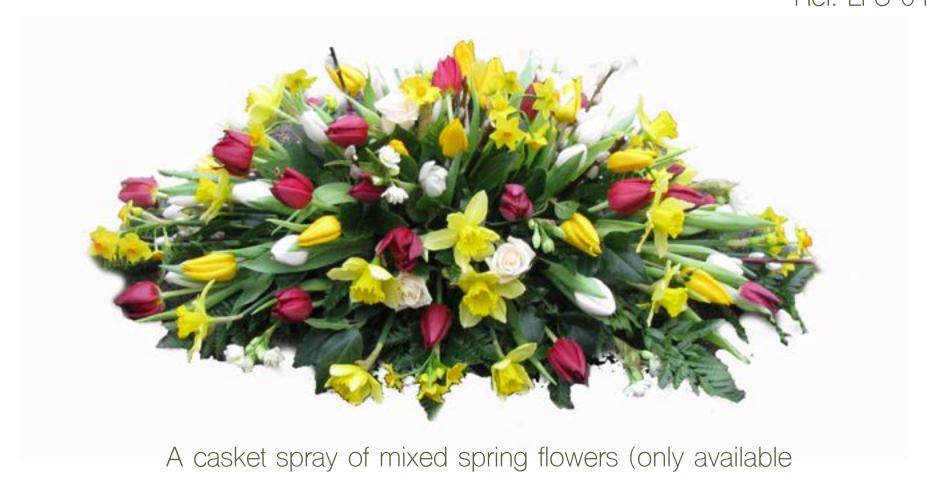

3 ft = £ 140.00 4 ft = £ 170.00 5 ft = £ 190.00

throughout January, February, March & April)

A casket spray of all white seasonal flowers.

3ft = £140.00 4ft = £160.005ft = £180.00

A country garden mixed casket spray in pinks and lilacs