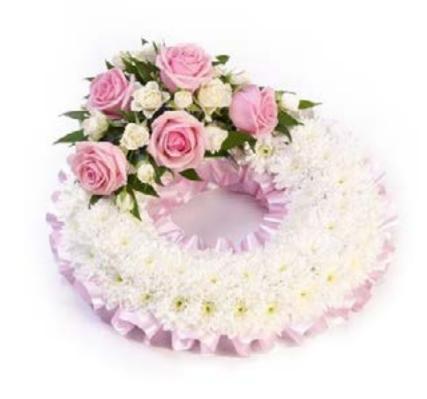

Yellow and White Ref. LFS 046

A pretty open wreath in a mixture of delicate seasonal flowers.

14'' = £110.00 16'' = £130.00 18'' = £150.00

A massed wreath finished with an elegant spray in pink and white

Ref. LFS 047

16" = £100.00

18" = £120.00

20'' = £140.00

A luxurious wreath of all white garden roses and wild foliage.

Ref. LFS 048

18'' = £180.00

Ref. LFS 049