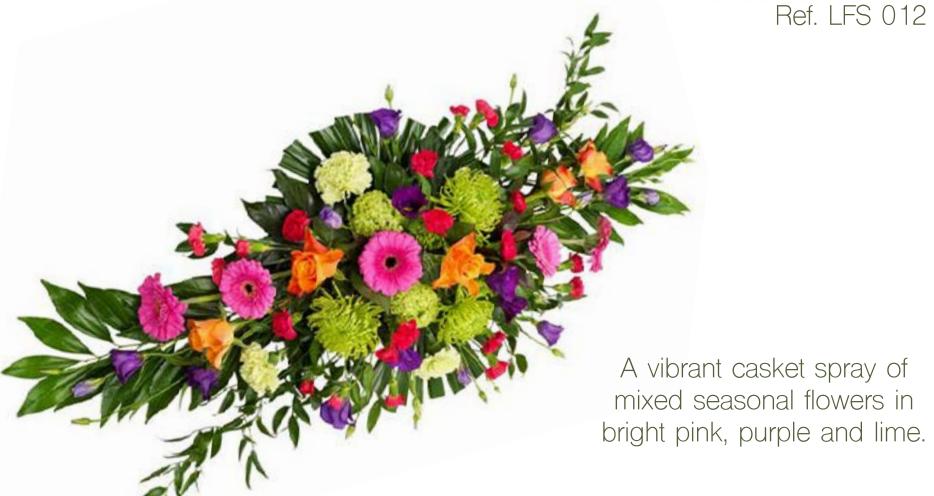

3 ft = £ 140.00 4 ft = £ 170.00 5 ft = £ 190.00

throughout January, February, March & April)

A casket spray of all white seasonal flowers.

3ft = £140.00 4ft = £160.005ft = £180.00

A country garden mixed casket spray in pinks and lilacs