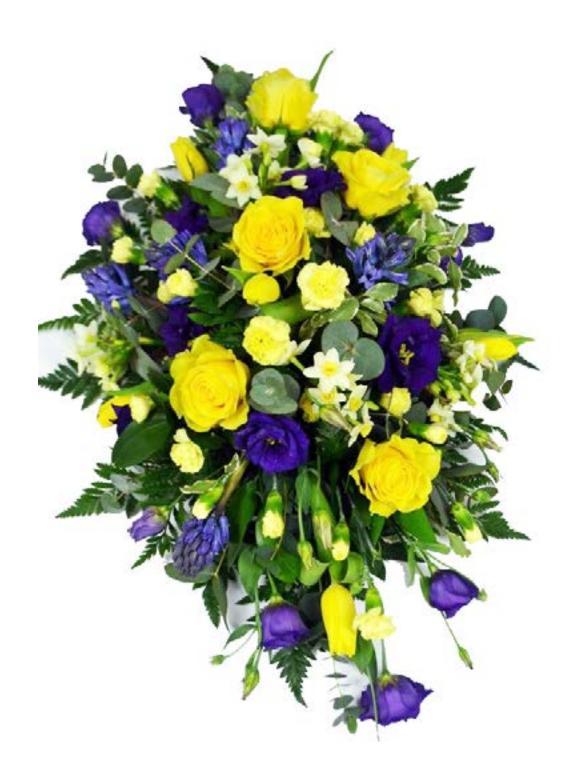

3 ft = £ 160.00 4 ft = £ 180.00 5 ft = £ 200.00

A single ended teardrop spray in vibrant blue and yellow

3ft = £130.00

4ft = £140.00

A single ended spray in pink and white seasonal flowers.

3ft = £130.00

4ft = £150.00