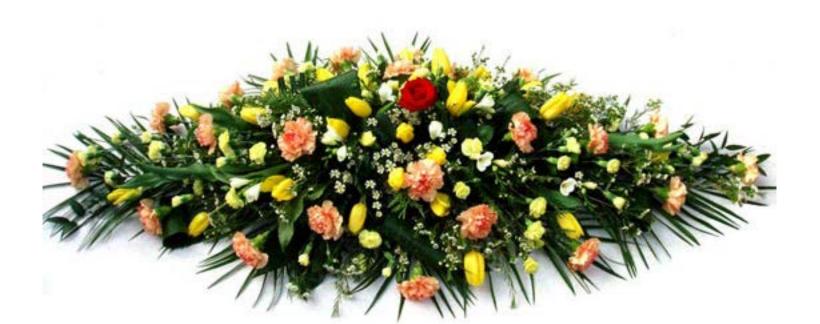

3ft = £100.00

A cottage garden casket spray in pink and cream.

A modern casket spray including anthuruin lilies and roses

A mixed casket spray in pink and white seasonal flowers including white lilies.

A colourful casket spray of seasonal flowers in orange yellow and cream.