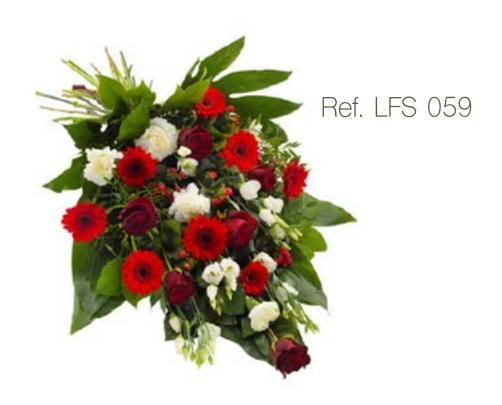

A Casket Spray of pink roses and white oriental lilies with seasonal foliage.

3 ft = £ 150.00 4 ft = £ 180.00 5 ft = £ 210.00

White Ref. LFS 007

All white lily spray (also available in pink)

Ref. LFS 009

A casket spray in red and white seasonal flowers

3ft = £140.00

4ft = £160.00

5ft = £180.00

Ref. LFS 010

A mixed casket spray in blue and white seasonal flowers

A casket spray of pink stargazer lillies and pink roses.

3 ft = £ 160.00 4 ft = £ 190.00 5 ft = £ 220.00