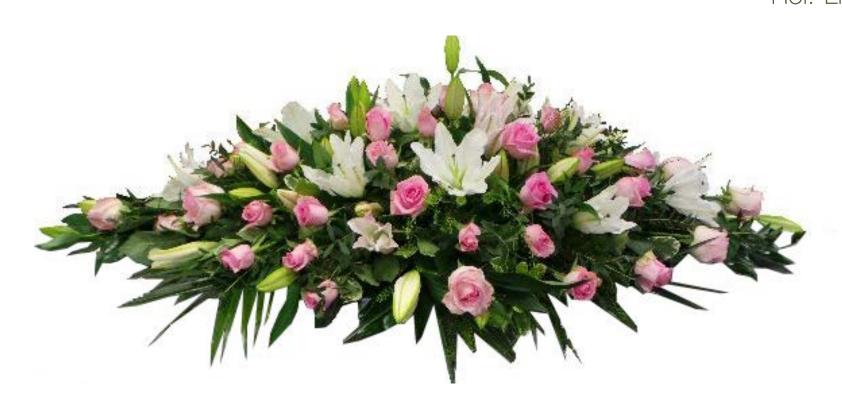

A Casket Spray of pink roses and white oriental lilies with seasonal foliage.

3 ft = £ 150.00 4 ft = £ 180.00 5 ft = £ 210.00

White Ref. LFS 007

All white lily spray (also available in pink)

Ref. LFS 009

A casket spray in red and white seasonal flowers