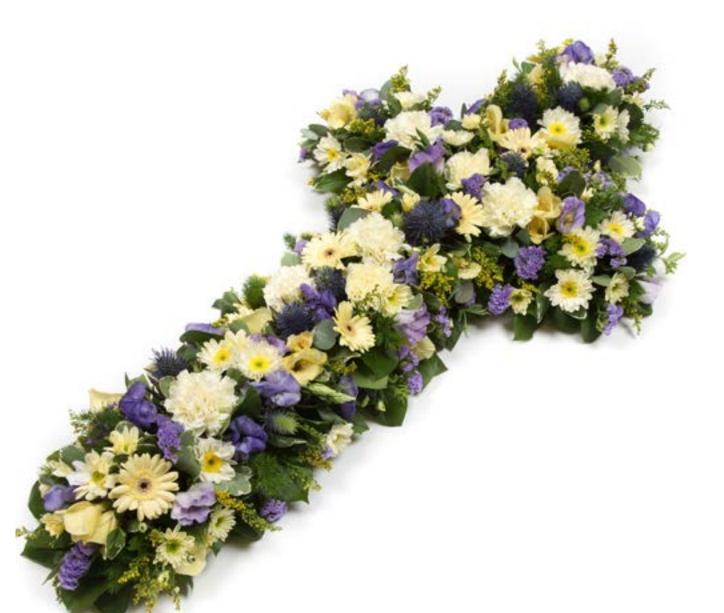

3ft = £140.00

4ft = £160.00

5ft = £180.00

Ref. LFS 010

A mixed casket spray in blue and white seasonal flowers

A casket spray of pink stargazer lillies and pink roses.

3 ft = £ 160.00 4 ft = £ 190.00 5 ft = £ 220.00