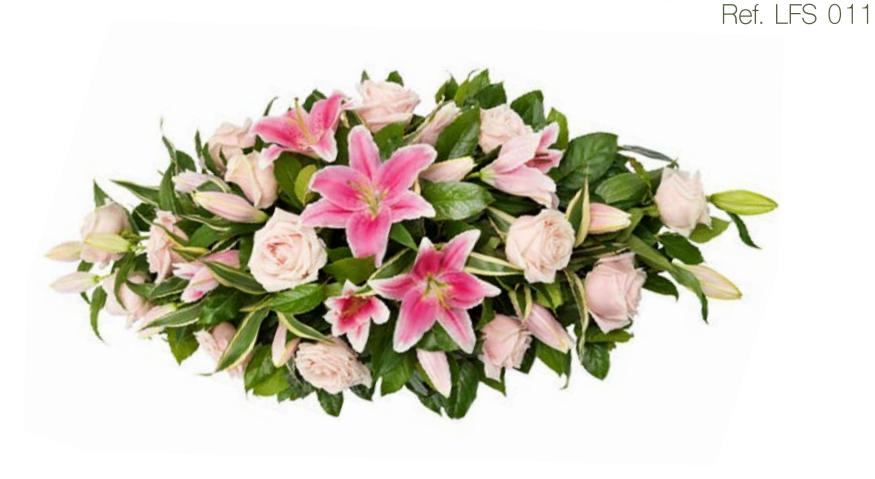

3ft = £140.00

4ft = £160.00

5ft = £180.00

Ref. LFS 010

A mixed casket spray in blue and white seasonal flowers

A casket spray of pink stargazer lillies and pink roses.

3 ft = £ 160.00 4 ft = £ 190.00 5 ft = £ 220.00