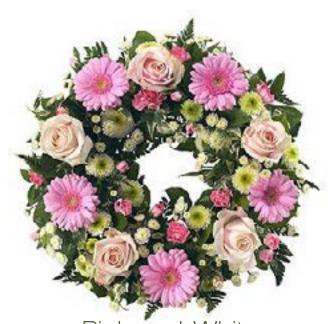

Yellow and White Ref. LFS 046

A pretty open wreath in a mixture of delicate seasonal flowers.

14'' = £110.00 16'' = £130.00 18'' = £150.00

A massed wreath finished with an elegant spray in pink and white