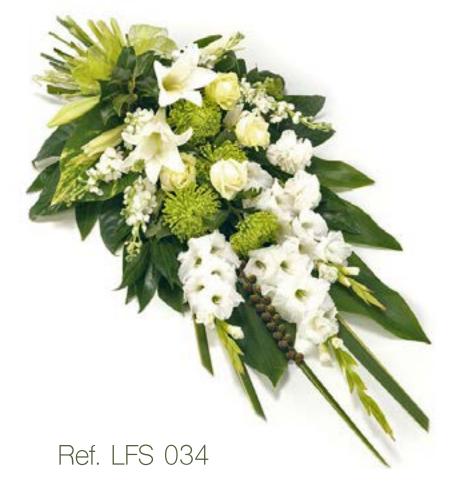

A Casket Spray of pink roses and white oriental lilies with seasonal foliage.

3 ft = £ 150.00 4 ft = £ 180.00 5 ft = £ 210.00

White Ref. LFS 007

All white lily spray (also available in pink)

Ref. LFS 009

A casket spray in red and white seasonal flowers