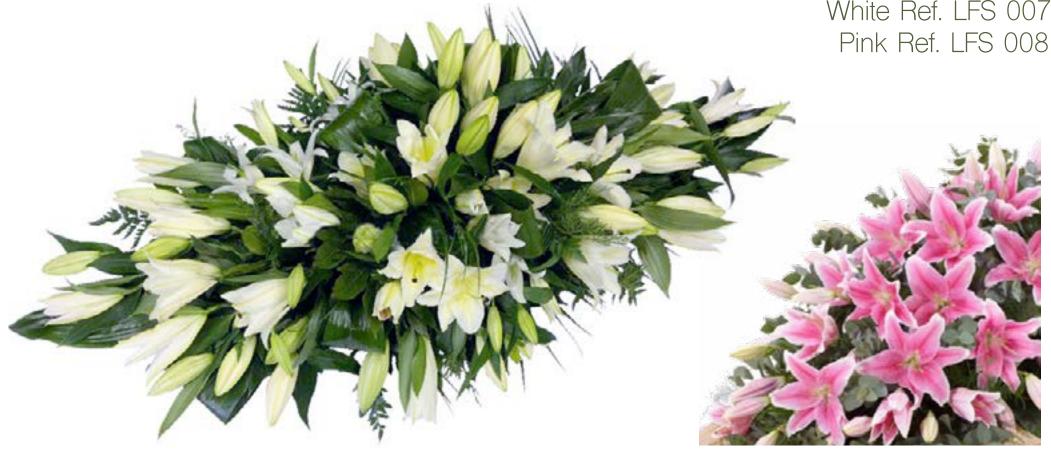

A Casket Spray of pink roses and white oriental lilies with seasonal foliage.

3 ft = £ 150.00 4 ft = £ 180.00 5 ft = £ 210.00

White Ref. LFS 007

All white lily spray (also available in pink)

Ref. LFS 009

A casket spray in red and white seasonal flowers