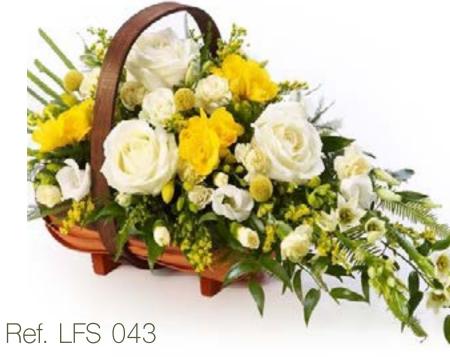

14'' = £110.00

16'' = £130.00

A subtle basket of garden flowers in white and green.

£120.00

A sented single ended basket including roses and freesia in yellow and white.

£120.00

Blue and White Ref. LFS 044

Pink and White Ref. LFS 045