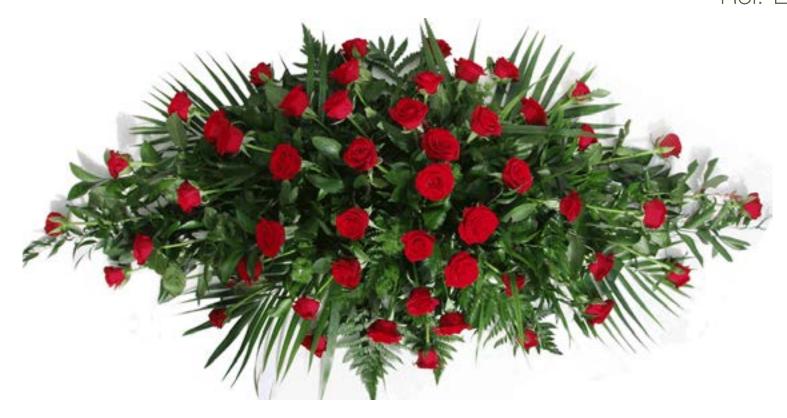

## THE LITTLE FLOWER SHED

A Casket Spray of red roses with seasonal foliage. (Prices may vary around 14th Feb & during the Christmas period)

3 ft = £ 170.00 4 ft = £ 200.00 5 ft = £ 230.00

A Casket Spray of roses with seasonal foliage.