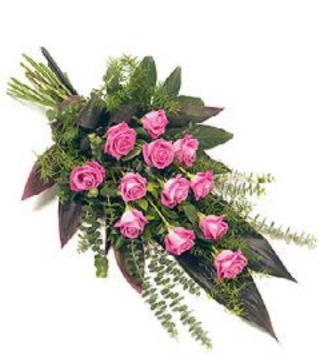

3ft = £140.00 4ft = £160.00 5ft = £180.00

Also available in all white (LFS 031) and all yellow (LFS 032)

Single Rose = £30.00

3 Roses = £40.00

6 Roses = £60.00

12 Roses = £90.00

18 Roses = £110.00

A subtle tied sheaf in white and green mixed seasonal flowers