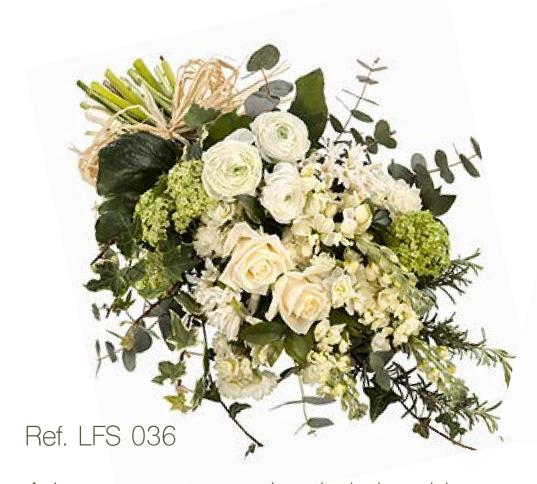

£90.00

Ref. LFS 035

A tied sheaf of seasonal flowers in pink and purple including stargazer lilies

£90.00

A luxury country garden tied shead in a mixture of white and cream with a natural raffia tie.

Ref. LFS 037