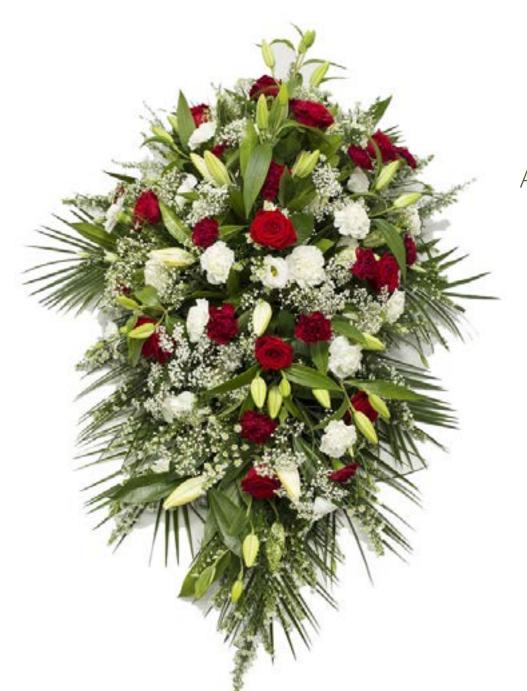

## THE LITTLE FLOWER SHED

A Casket Spray of red roses with seasonal foliage. (Prices may vary around 14th Feb & during the Christmas period)

3 ft = £ 170.00 4 ft = £ 200.00 5 ft = £ 230.00

A Casket Spray of roses with seasonal foliage.