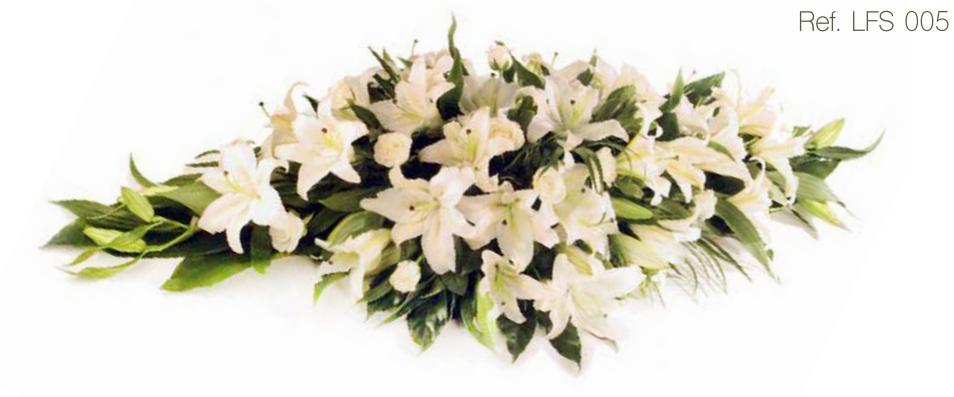

A Casket Spray of pink roses and white oriental lilies with seasonal foliage.

3 ft = £ 150.00 4 ft = £ 180.00 5 ft = £ 210.00

White Ref. LFS 007

All white lily spray (also available in pink)

Ref. LFS 009

A casket spray in red and white seasonal flowers