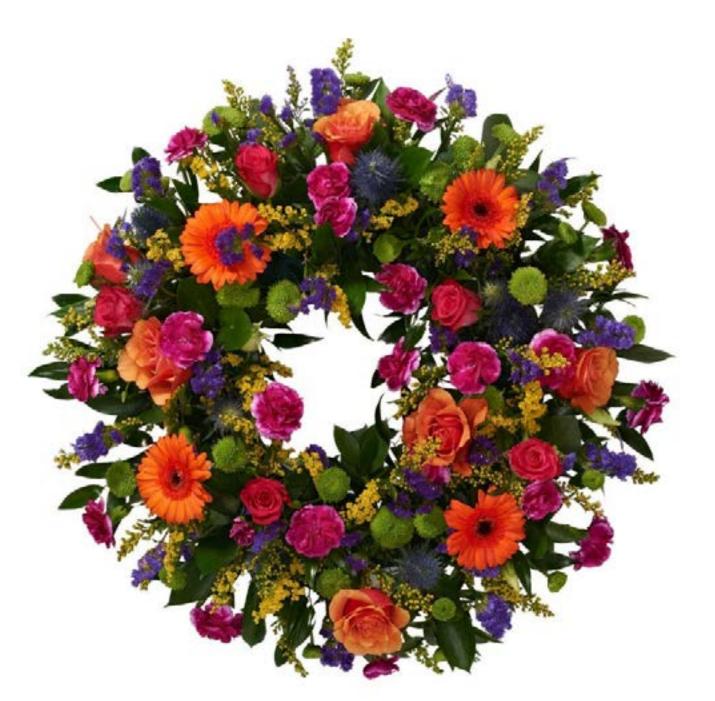

Ref. LFS 057

and cream.

14'' = £120.00 16'' = £140.00 18'' = £160.00

A Vibrant wreath of mixed seasonal flowers

14'' = £110.00

16'' = £130.00

18" = £150.00

A seasonal mixture of flowers in red and orange.