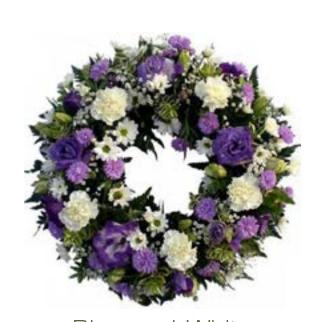

Yellow and White Ref. LFS 046

A pretty open wreath in a mixture of delicate seasonal flowers.

14'' = £110.00 16'' = £130.00 18'' = £150.00

A massed wreath finished with an elegant spray in pink and white