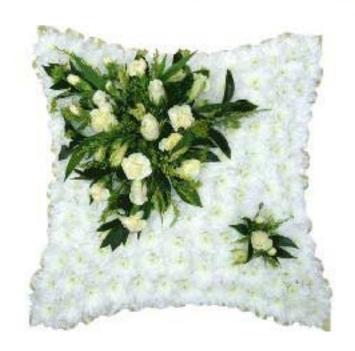

a massed posy pad in white (ribbon edge and cluster spray available in any colour to suit your personal preference

14'' = £110.00

16" = £130.00

18'' = £150.00

Ref. LFS 050

A massed cushion in white (ribbon edge and cluster spray in any colour to suit your personal preference.