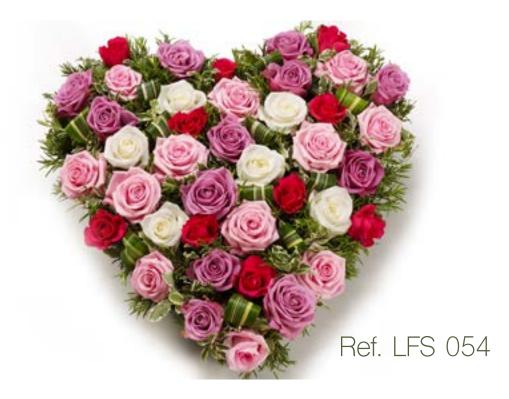

A stunning solid heart of mixed roses and foliage in pink, red and cream.

A stunning solid heart in red roses and red carnations with berries and foliage.

18" = £220.00

Ref. LFS 056

A Pretty open heart in pink and A pretty open heart in lemon white.