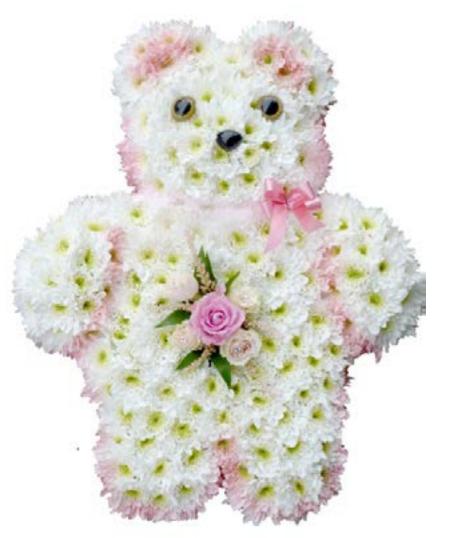

Ref. LFS 072 Massed Teddy £200.00

Double Kiss £250.00

Football £250.00

Ref. LFS 074

Ref. LFS 075
Butterfly
£280.00

Ref. LFS 076 Horseshoe £220.00

GREAT GRANDA

Any design featured can be personalised with wording of your choice and on any ribbon colour of your choice.