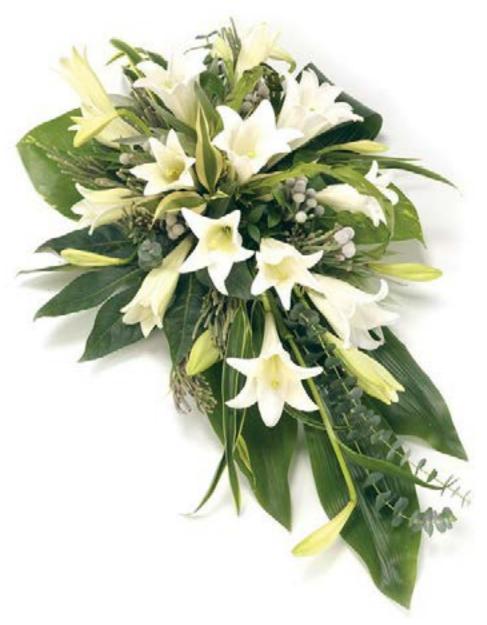

A single ended spray in vibrant seasonal flowers.

3ft = £110.00

4ft = £130.00

A single ended spray of white longiflorum lilies and modern mixed foliage

3ft = £120.00

4ft = £140.00

Ref. LFS 021

Ref. LFS 022