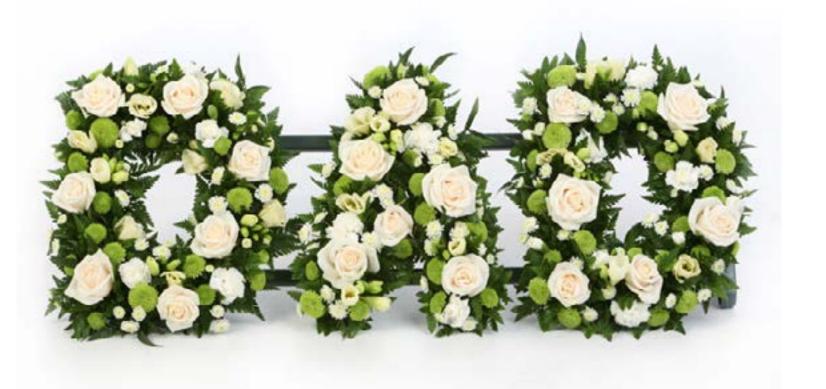

£90.00

A modern textured open heart. £180.00

A modern textured pillow £200.00

Ref. LFS 063

Massed mum with two cluster sprays
£180.00

Ref. LFS 064
Massed dad with two cluster sprays.

Open mum in a mixture of seasonal flowers

£180.00

Ref. LFS 066

Open dad in a mixture of seasonal flowers

Combination letters available.

£60.00 per letter. Any word (up to seven letters) or colour choice available.

Ref. LFS 067 Massed letters

Ref. LFS 068 Open Letters

Create any word or name of your choice. (up to 7 letters.)

£60.00 per letter.

ED

Ref. LFS 069

Open Cross (available in any colour of your choice)

3ft = £140.00

4ft = £180.00

5ft = £220.00