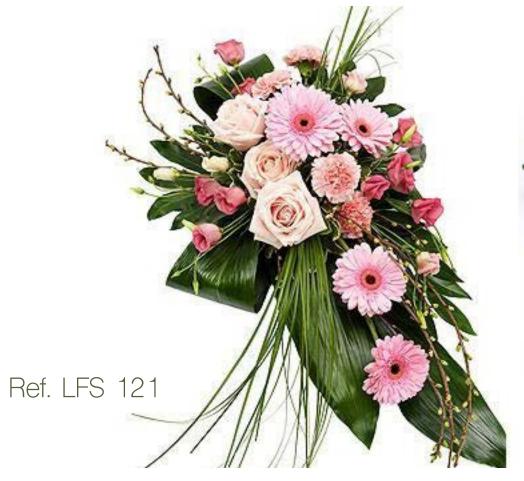

3 ft = £ 160.00 4 ft = £ 180.00 5 ft = £ 200.00

A single ended teardrop spray in vibrant blue and yellow

3ft = £130.00

4ft = £140.00

A single ended spray in pink and white seasonal flowers.

3ft = £130.00

4ft = £150.00