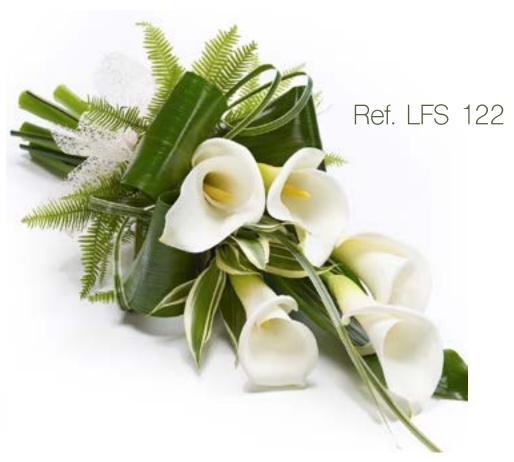

A single ended spray of roses and lilies with foliage available in pink or orange

3ft = £110.00

A contemporary single ended spray in pink with dramatic foliage and twigs.

3ft = £100.00

A simple tied sheaf of calla lilies and foliage