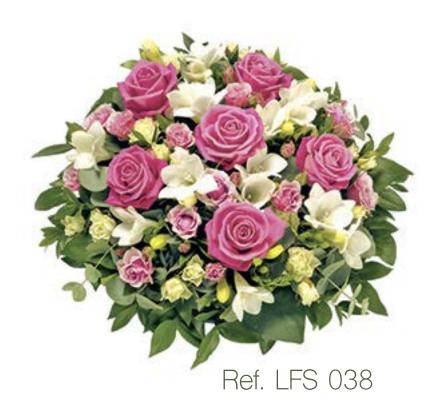

A simple single ended spray of all white with roses and striking foliage £100.00

A teardrop spray in peach and orange with accent foliage and berries £100.00

Ref. LFS 030

A fragrant casket spray of roses and freesia.

3ft = £140.00 4ft = £160.00 5ft = £180.00

Also available in all white (LFS 031) and all yellow (LFS 032)

Single Rose = £30.00

3 Roses = £40.00

6 Roses = £60.00

12 Roses = £90.00

18 Roses = £110.00

A subtle tied sheaf in white and green mixed seasonal flowers