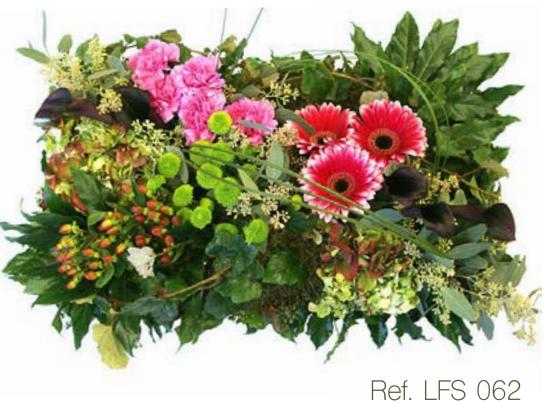

£90.00

A modern textured open heart. £180.00

A modern textured pillow £200.00

Ref. LFS 063

Massed mum with two cluster sprays
£180.00

Ref. LFS 064
Massed dad with two cluster sprays.

Open mum in a mixture of seasonal flowers