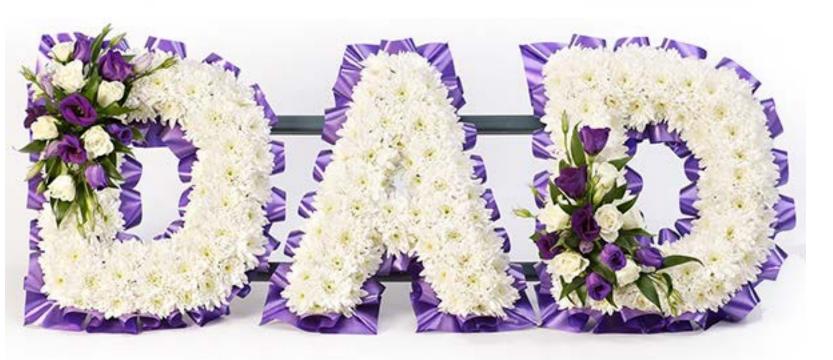

£90.00

A modern textured open heart. £180.00

A modern textured pillow £200.00

Ref. LFS 063

Massed mum with two cluster sprays
£180.00

Ref. LFS 064
Massed dad with two cluster sprays.

Open mum in a mixture of seasonal flowers

£180.00

Ref. LFS 066

Open dad in a mixture of seasonal flowers

Combination letters available.

£60.00 per letter. Any word (up to seven letters) or colour choice available.

Ref. LFS 067 Massed letters

Ref. LFS 068 Open Letters