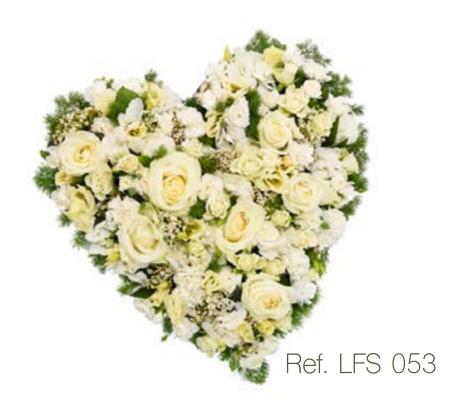

17'' = £180

A massed white heart with a natural foliage edging and red rose cluster

A massed pink heart with a ribbon edging and pink and lilac cluster spray.

£180.00

An elegant solid heart in all white including roses and a pretty mixture of seasonal flowers and foliage.