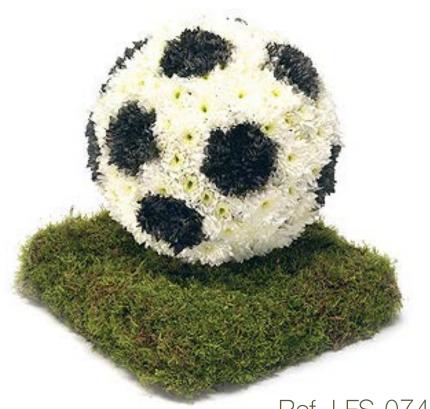

Ref. LFS 072 Massed Teddy £200.00

Double Kiss £250.00

Football £250.00

Ref. LFS 074

Ref. LFS 075
Butterfly
£280.00

Ref. LFS 076 Horseshoe £220.00

GREAT GRANDA

Any design featured can be personalised with wording of your choice and on any ribbon colour of your choice.