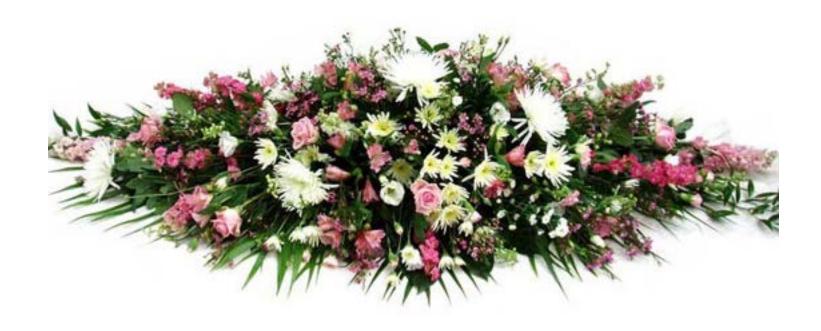

3 ft = £ 140.00 4 ft = £ 170.00 5 ft = £ 190.00

throughout January, February, March & April)

A casket spray of all white seasonal flowers.

3ft = £140.00 4ft = £160.005ft = £180.00

A country garden mixed casket spray in pinks and lilacs