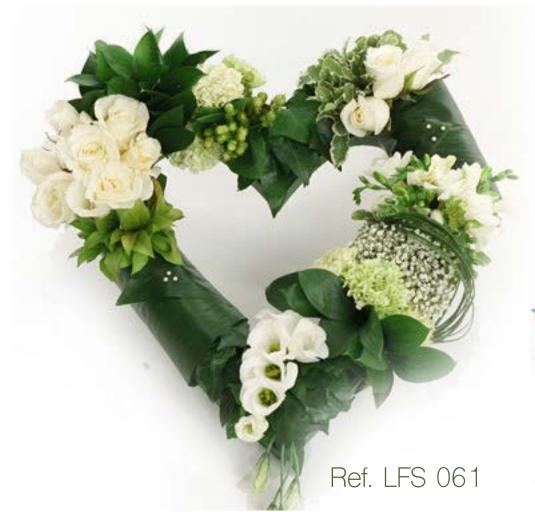

17'' = £180

A massed white heart with a natural foliage edging and red rose cluster

A massed pink heart with a ribbon edging and pink and lilac cluster spray.

£180.00

An elegant solid heart in all white including roses and a pretty mixture of seasonal flowers and foliage.