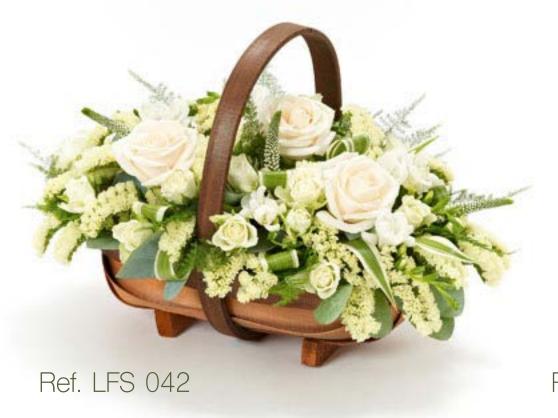

14'' = £110.00

16'' = £130.00

A subtle basket of garden flowers in white and green.

£120.00

A sented single ended basket including roses and freesia in yellow and white.

£120.00

Blue and White Ref. LFS 044

Pink and White Ref. LFS 045