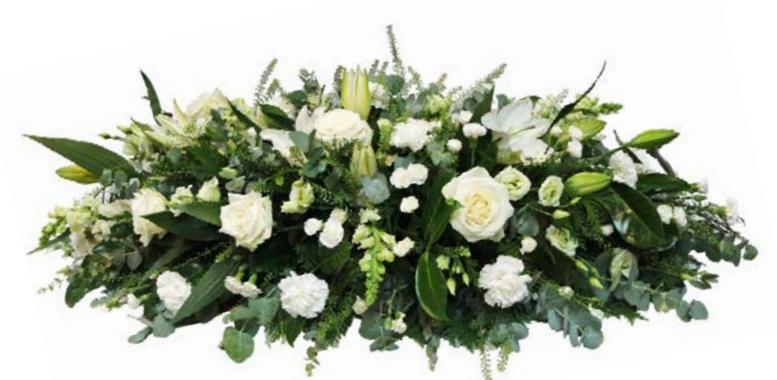

A Casket Spray of pink roses and white oriental lilies with seasonal foliage.

3 ft = £ 150.00 4 ft = £ 180.00 5 ft = £ 210.00

White Ref. LFS 007

All white lily spray (also available in pink)

Ref. LFS 009

A casket spray in red and white seasonal flowers